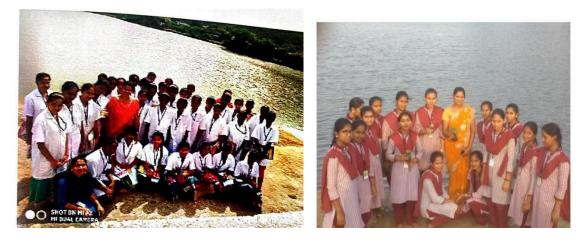

## **FIELD TRIPS**

| S.NO | Year        | Name of the<br>teacher<br>involved/orga<br>nizer | No.of<br>students | Partnering<br>institutions/indu<br>stry /research<br>Lab with contact<br>detils        | Natur<br>e of<br>Linka<br>ge |
|------|-------------|--------------------------------------------------|-------------------|----------------------------------------------------------------------------------------|------------------------------|
| 1    | 2018-<br>19 | Md.Sadath<br>unnisa                              | 30                | Fish pond<br>Nehrunagar<br>palvoncha                                                   | Field<br>trip                |
| 2    | 2019-<br>20 | T.Yashodha<br>Md.Sadath<br>unnisa                | 23                | Fish culturing and<br>mission<br>Bhagiradha at<br>Paleru,Khammam                       | Field<br>trip                |
| 3    | 2021-<br>22 | T.Yashodha<br>Md.Sadath<br>unnisa                | 30                | ITC Paper board<br>sarapaka                                                            | Field<br>trip                |
| 4    | 2022-<br>23 | T.Yashodha<br>K.Sindhu sree<br>B.Bhadru<br>nayak | 30                | Dumping yard dry<br>waste & wet waste<br>separation at<br>Budidha gadda<br>,Kothagudem | Field<br>trip                |

## Fish pond Nehrunagar palvoncha

Fish culturing and mission Bhagiradha at Paleru,Khammam

ITC Paper board sarapaka