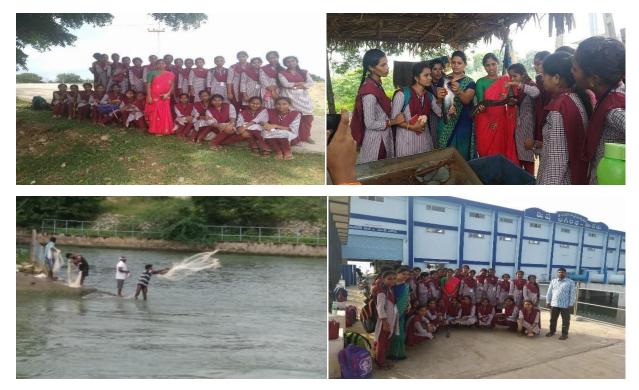

## **FIELD TRIPS**

| S.NO | Year        | Name of the<br>teacher<br>involved/orga<br>nizer | No.of<br>students | Partnering<br>institutions/indu<br>stry /research<br>Lab with contact<br>detils        | Natur<br>e of<br>Linka<br>ge |
|------|-------------|--------------------------------------------------|-------------------|----------------------------------------------------------------------------------------|------------------------------|
| 1    | 2018-<br>19 | Md.Sadath<br>unnisa                              | 30                | Fish pond<br>Nehrunagar<br>palvoncha                                                   | Field<br>trip                |
| 2    | 2019-<br>20 | T.Yashodha<br>Md.Sadath<br>unnisa                | 23                | Fish culturing and<br>mission<br>Bhagiradha at<br>Paleru,Khammam                       | Field<br>trip                |
| 3    | 2021-<br>22 | T.Yashodha<br>Md.Sadath<br>unnisa                | 30                | ITC Paper board<br>sarapaka                                                            | Field<br>trip                |
| 4    | 2022-<br>23 | T.Yashodha<br>K.Sindhu sree<br>B.Bhadru<br>nayak | 30                | Dumping yard dry<br>waste & wet waste<br>separation at<br>Budidha gadda<br>,Kothagudem | Field<br>trip                |

## Fish pond Nehrunagar palvoncha

Fish culturing and mission Bhagiradha at Paleru,Khammam

ITC Paper board sarapaka