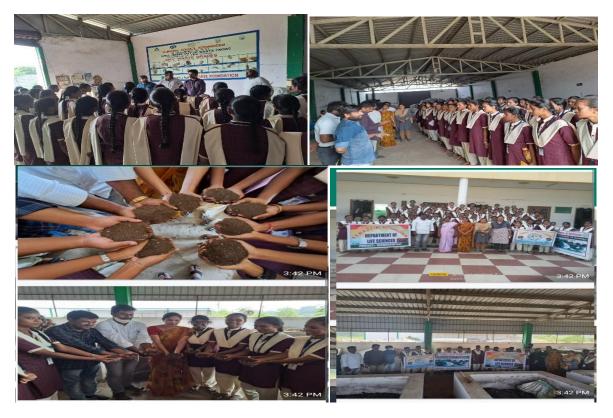

## **FIELD TRIPS**

| S.NO | Year        | Name of the<br>teacher<br>involved/orga<br>nizer | No.of<br>students | Partnering<br>institutions/indu<br>stry /research<br>Lab with contact<br>detils        | Natur<br>e of<br>Linka<br>ge |
|------|-------------|--------------------------------------------------|-------------------|----------------------------------------------------------------------------------------|------------------------------|
| 1    | 2018-<br>19 | Md.Sadath<br>unnisa                              | 30                | Fish pond<br>Nehrunagar<br>palvoncha                                                   | Field<br>trip                |
| 2    | 2019-<br>20 | T.Yashodha<br>Md.Sadath<br>unnisa                | 23                | Fish culturing and<br>mission<br>Bhagiradha at<br>Paleru,Khammam                       | Field<br>trip                |
| 3    | 2021-<br>22 | T.Yashodha<br>Md.Sadath<br>unnisa                | 30                | ITC Paper board<br>sarapaka                                                            | Field<br>trip                |
| 4    | 2022-<br>23 | T.Yashodha<br>K.Sindhu sree<br>B.Bhadru<br>nayak | 30                | Dumping yard dry<br>waste & wet waste<br>separation at<br>Budidha gadda<br>,Kothagudem | Field<br>trip                |

## Dumping yard dry waste & wet waste separation at Budidha

gadda ,Kothagudem