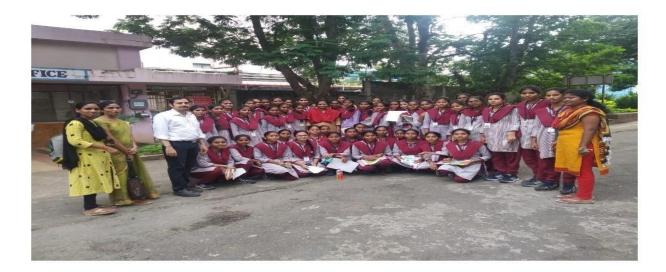

## **FIELD TRIPS**

| S.NO | Year        | Name of the<br>teacher<br>involved/orga<br>nizer | No.of<br>students | Partnering<br>institutions/indu<br>stry /research<br>Lab with contact<br>detils        | Natur<br>e of<br>Linka<br>ge |
|------|-------------|--------------------------------------------------|-------------------|----------------------------------------------------------------------------------------|------------------------------|
| 1    | 2018-<br>19 | Md.Sadath<br>unnisa                              | 30                | Fish pond<br>Nehrunagar<br>palvoncha                                                   | Field<br>trip                |
| 2    | 2019-<br>20 | T.Yashodha<br>Md.Sadath<br>unnisa                | 23                | Fish culturing and<br>mission<br>Bhagiradha at<br>Paleru,Khammam                       | Field<br>trip                |
| 3    | 2021-<br>22 | T.Yashodha<br>Md.Sadath<br>unnisa                | 30                | ITC Paper board<br>sarapaka                                                            | Field<br>trip                |
| 4    | 2022-<br>23 | T.Yashodha<br>K.Sindhu sree<br>B.Bhadru<br>nayak | 30                | Dumping yard dry<br>waste & wet waste<br>separation at<br>Budidha gadda<br>,Kothagudem | Field<br>trip                |

## Fish pond Nehrunagar palvoncha

Fish culturing and mission Bhagiradha at Paleru,Khammam

ITC Paper board sarapaka